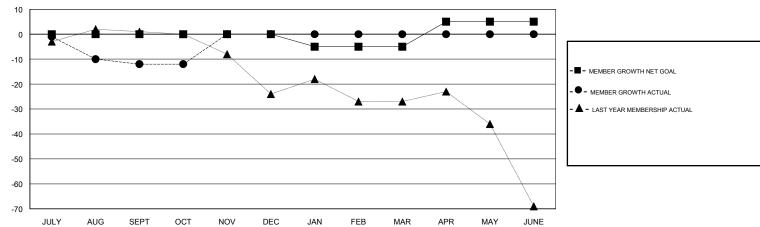

### GOALS AND ACTUAL MEMBERS CUMULATIVE

| DROPPED CLUBS: 0  DROPPED MEMBERS |         | 21 CLUBS OF 63 ADDED 1 OR MORE<br>NEW MEMBERS | 1                               | 9 (27.65%) |
|-----------------------------------|---------|-----------------------------------------------|---------------------------------|------------|
| DECEASED                          | 2       | CLICK HERE FOR CUMULATIVE                     | TOTAL FAMILY UNIT MEMBERS       | 170        |
| CLUB CANCELLED OTHER              | 0<br>39 | MEMBERSHIP DATA                               | FAMILY MEMBERS PAYING HALF DUES |            |
| TOTAL                             | 41      |                                               |                                 |            |