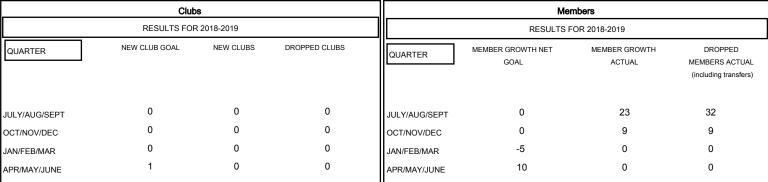

## MONTHLY MEMBERSHIP PROGRESS REPORT

### District 105SE

Results as of: 10/31/2018

# GMT: JOOST PAIJMANS LOCATION ENGLAND GMT CA



### GOALS AND ACTUAL NEW CLUBS CUMULATIVE



### GOALS AND ACTUAL MEMBERS CUMULATIVE



| DROPPED CLUBS: 0  DROPPED MEMBERS |         | 21 CLUBS OF 63 ADDED 1 OR MORE<br>NEW MEMBERS | 1                               | 9 (27.65%) |
|-----------------------------------|---------|-----------------------------------------------|---------------------------------|------------|
| DECEASED                          | 2       | CLICK HERE FOR CUMULATIVE                     | TOTAL FAMILY UNIT MEMBERS       | 170        |
| CLUB CANCELLED OTHER              | 0<br>39 | MEMBERSHIP DATA                               | FAMILY MEMBERS PAYING HALF DUES |            |
| TOTAL                             | 41      |                                               |                                 |